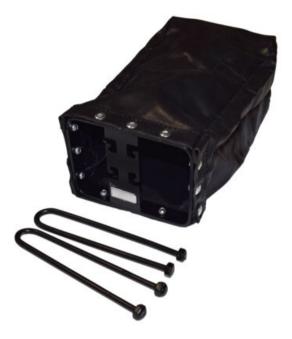

## POWERTEX

POWERTEX Chain bags are durable and designed to be easily mounted to chain blocks. They can contain up to 10 meter of chains.

- Universal Fits many brands and models of chain hoists in the market
- Easy to mount without dismantling the hoist
- Comes in two different sizes
- The chain bags can be combined with POWERTEX Chain Block both Blackline BK and standard S1 and S2 versions.

Blackline BK products are suitable to be used in theatres and entertainment industry.

Material: PVC-coated canvas, steel frame/holding pillars. Finish: Black.

| Part code     | For hoist           | A mm | B mm | C mm | D<br>mm | E<br>mm | Delivery time |
|---------------|---------------------|------|------|------|---------|---------|---------------|
| 5097PCB100301 | Chain Block PCB 1 t | 412  | 145  | 90   | 47      | 27      | 10            |
| 5097PCB100302 | Chain Block PCB 2 t | 426  | 145  | 110  | 60      | 35      | 10            |