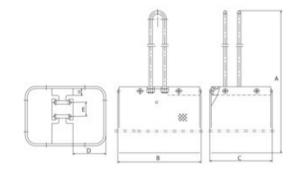

Blackline BK products are suitable to be used in theatres and entertainment industry.

Material: PVC-coated canvas, steel frame/holding pillars. Finish: Black.

| Part code     | For hoist           | A mm | B mm | C mm | D<br>mm | E<br>mm | Delivery time |
|---------------|---------------------|------|------|------|---------|---------|---------------|
| 5097PCB100301 | Chain Block PCB 1 t | 412  | 145  | 90   | 47      | 27      | 10            |
| 5097PCB100302 | Chain Block PCB 2 t | 426  | 145  | 110  | 60      | 35      | 10            |

## Blueprint