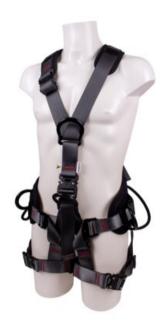

Rear / dorsal D-ring Chest anchoring

Suspension D-ring

## **Product information**

This universal kit is designed for safe access and positioning at heights.

The Universal kit includes a flexible double leg energy absorber P0727 allowing the user to be secured at all times and is attached to the harness both chest A-points.

The positioning line P0031 is intended to be looped around a supporting structure and when the two hooks are connected to the harness POWERTEX HW PRO r-PET side positioning rings it allows the user to work freely with both hands.

The kit also includes an anchoring loop P0008 for the user to be able to create an anchor point on a roof where there is no built-in attaching

The carabiner H-037 is intended to connect the anchoring loop to the energy absorber P0727.

## Content:

- 1 x Harness POWERTEX HW PRO r-PET (size L)
- 1 x Carabiner SC, H-037
- 1 x Double Leg Energy Absorber 1,4 m, FL-2
- 1 x Positioning Line 2,0 m, P0031
- 1 X Anchoring Loop 2,0 m, P0008
- 1 x Bag type POWERTEX 28L