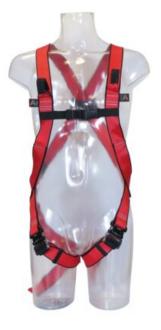

### Chest anchoring Rear / dorsal D-ring

Harness P0902 is connected to the moveable part of the guided fall arrester by attaching both chest A-points.

Delivered with a bag for storage.