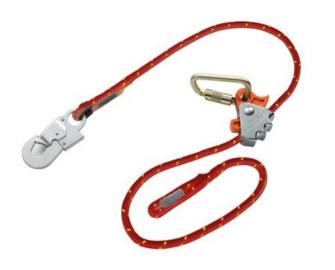

## **Positioning Line POWERTEX P0031**

**Product information** 

## POWERTEX

P0031 work positioning lines are designed for getting into the right working position and are also used for fall protection. It is easy to adjust along the rope length.

Marking: According to standard, CE-marked, Supplier symbol, product id, art no, serial no, production year, standards, max. load. Temperature range: -35°C up to +45°C. Standard: EN 353-2, EN 358