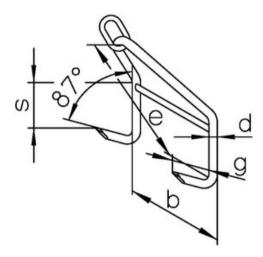

Finish: Orange powder coated.

Standard: EN 1677-1

Safety factor: 4:1

Grade: 10

| Part code    | Code    | WLL<br>ton | EWL | BW-link | b<br>mm | d<br>mm | e<br>mm | g<br>mm | s<br>mm | Weight<br>kg | Delivery time |
|--------------|---------|------------|-----|---------|---------|---------|---------|---------|---------|--------------|---------------|
| 402300140590 | GHW 5/6 | 1.4        | 203 | BW 13   | 190     | 23      | 203     | 65      | 100     | 2.84         | 10            |
| 402300250590 | GHW 7/8 | 2.5        | 300 | BW 16   | 254     | 30      | 300     | 100     | 150     | 7.25         | 10            |
| 402300400590 | GHW 10  | 4          | 402 | BW 22   | 380     | 40      | 402     | 130     | 200     | 16           | 10            |

## Blueprint