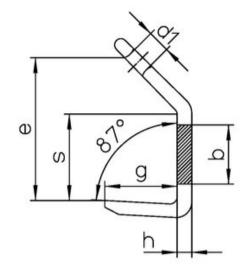

Safety factor: 4:1 Grade: 10

| Part code    | Code      | WLL<br>ton | b<br>mm | d1<br>mm | e<br>mm | g<br>mm | h<br>mm | s<br>mm | Weight<br>kg | Delivery time |
|--------------|-----------|------------|---------|----------|---------|---------|---------|---------|--------------|---------------|
| 402300250600 | BWW 7/8   | 2.5        | 50      | 28       | 131     | 55      | 15      | 80      | 1.5          | 10            |
| 402300400600 | BWW 10    | 4          | 70      | 36       | 170     | 65      | 20      | 100     | 2.8          | 10            |
| 402300670600 | BWW 13    | 6.7        | 80      | 40       | 209     | 90      | 25      | 130     | 5.3          | 10            |
| 402301000600 | BWW 16    | 10         | 100     | 50       | 263     | 110     | 30      | 160     | 10.5         | 10            |
| 402301600600 | BWW 19/20 | 16         | 120     | 60       | 306     | 130     | 40      | 185     | 17.5         | 10            |
| 402301900600 | BWW 22    | 19         | 140     | 75       | 368     | 150     | 50      | 220     | 30.5         | 10            |

## Blueprint