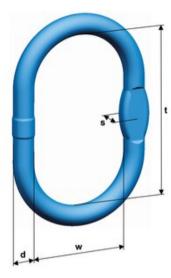

Safety factor: 4:1 Grade: 12

| Part code    | Code   | WLL<br>ton | Usable up to sling hooks following DIN 15401 No. |    | s<br>mm | t<br>mm | w<br>mm | Weight<br>kg | Delivery time |
|--------------|--------|------------|--------------------------------------------------|----|---------|---------|---------|--------------|---------------|
| 403101010010 | MWP 26 | 10.1       | 10                                               | 27 | 20      | 190     | 110     | 2.47         | 10            |

## Blueprint