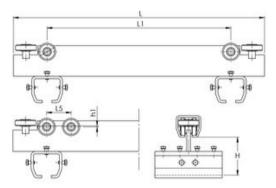

| Part code | Profile No. | Item ref. | L<br>mm | L1<br>mm | L5<br>mm | H<br>mm | h1<br>mm | Delivery time |
|-----------|-------------|-----------|---------|----------|----------|---------|----------|---------------|
| 600524T53 | 24,000      | 24.T53    | 630     | 495      | 50       | 74      | 2,6      | 10            |
| 600525T53 | 25,000      | 25.T53    | 700     | 500      | 60       | 91      | 3,5      | 2             |
| 600526T53 | 26,000      | 26.T53    | 820     | 600      | 70       | 126     | 4        | 2             |
| 600527T53 | 27,000      | 27.T53    | 860     | 600      | 100      | 152     | 5,5      | 10            |

## Blueprint