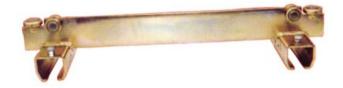

## **End Carriage with Double Track Joint**

## **Product information**

This range of trolleys are fitted with horizontal guide rollers and are used for connecting the moving cross members to the inner side tracks. For standard crane applications it is recommended that only one side of the cross member is fixed allowing the other side to move freely to facilitate track misalignment.