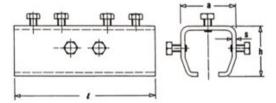

## **Product information**

The track sections are joined using the track joint by tightening the top screws first then aligning the profiles by means of the side screws.

| Part code | Profile No. | a<br>mm | h<br>mm | l<br>mm | s<br>mm | Delivery time |
|-----------|-------------|---------|---------|---------|---------|---------------|
| 600521B49 | 21,000      | 38      | 36      | 85      | 3       | 2             |
| 600523B49 | 23,000      | 50      | 44      | 120     | 4       | 2             |
| 600524B49 | 24,000      | 61      | 54      | 150     | 4,5     | 2             |
| 600525B49 | 25,000      | 81      | 75      | 180     | 6       | 2             |
| 600526B49 | 26,000      | 100     | 94      | 200     | 8       | 10            |
| 600527B49 | 27,000      | 118     | 133     | 250     | 10      | 2             |

## Blueprint