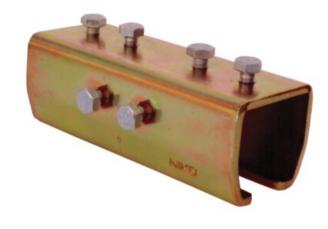

## **Product information**

The track sections are joined using the track joint by tightening the top screws first then aligning the profiles by means of the side screws.

| Part code | Profile No. | a<br>mm | h<br>mm | l<br>mm | s<br>mm | Delivery time |
|-----------|-------------|---------|---------|---------|---------|---------------|
| 600521B49 | 21,000      | 38      | 36      | 85      | 3       | 2             |
| 600523B49 | 23,000      | 50      | 44      | 120     | 4       | 2             |
| 600524B49 | 24,000      | 61      | 54      | 150     | 4,5     | 2             |
| 600525B49 | 25,000      | 81      | 75      | 180     | 6       | 2             |
| 600526B49 | 26,000      | 100     | 94      | 200     | 8       | 10            |
| 600527B49 | 27,000      | 118     | 133     | 250     | 10      | 2             |