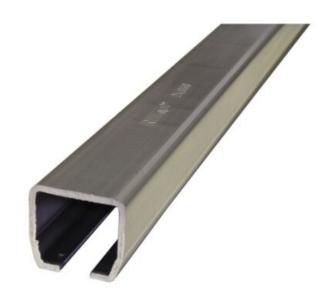

## **Track Profile**

## **Product information**

Our wide range of 6 track profile sizes can accommodate loads up to 2.000 kg. The NIKO enclosed track tapered design allows correct alignment of the trolleys and reduces the possibility of dust build up. This ensures the smooth running of the trolleys and the long life of the crane. NIKO light cranes require only 1-4% force of the weight being lifted in order to operate. For use in aggressive environments we can also offer Niko Cranes in stainless steel grade 304.