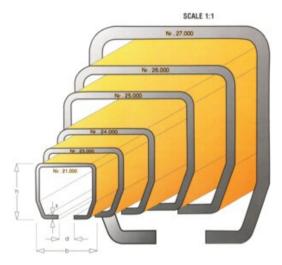

| Part code | Profile No. | b<br>mm | d<br>mm | h<br>mm | s<br>mm | Delivery time |
|-----------|-------------|---------|---------|---------|---------|---------------|
| 600521000 | 21,000      | 30      | 8       | 28,0    | 1,75    | 2             |
| 600523000 | 23,000      | 40      | 11      | 35,0    | 2.75    | 2             |
| 600524000 | 24,000      | 48.5    | 15      | 43,5    | 3.2     | 2             |
| 600525000 | 25,000      | 65      | 18      | 60,0    | 3.6     | 2             |
| 600526000 | 26,000      | 80      | 22      | 75,0    | 4.5     | 10            |
| 600527000 | 27,000      | 90      | 25      | 110,0   | 6.5     | 2             |

## Blueprint