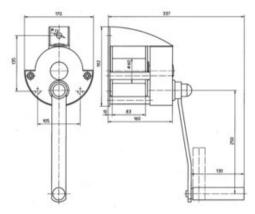

----------------------|--------|---------------|
| 501300030000080 | WV 300 | 0.3        | 29                 | 64                      | 3,1        | 160              | 4            | 0.185                | 5      | 10            |
| 501300030000084 | WE 300 | 0.3        | 29                 | 64                      | 3,1        | 160              | 4            | 0.185                | 5      | 10            |
| 501300050000080 | WV 500 | 0.5        | 20                 | 46                      | 4,5        | 200              | 5            | 0.32                 | 5      | 10            |
| 501300050000084 | WE 500 | 0.5        | 20                 | 46                      | 4,5        | 200              | 5            | 0.32                 | 5      | 10            |

## Blueprint