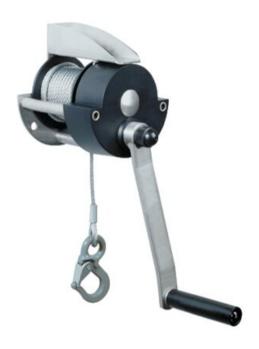

## **Product information**

Hand rope winch 'TANGO' mounting on wall. Independent winding of rope possible, fully encased, foldable crank handle, zinc plated or in stainless steel.

haacon's range of hand winches with many advantages:

- · Corrosion resistant.
- · Quiet running.
- Large rope capacity.
- Compact form.
- · Fully enclosed.
- · Self-locking.
- Folding crank handle.
- Low weight.
- Proven security concept.
- Zinc plated or in stainless steel.
- Suitable for wall or base mounting.