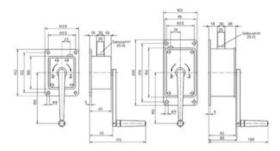

.
- · Low weight.
- Surface treatment: powder coated.

Note: Excl. wire (to be ordered separately).

| Part code       | Code   | WLL<br>ton | Rope Ø<br>mm | WLL top layer<br>ton | Crank force<br>N | Lift/crank turn<br>(mm) | Rope capacity<br>m | Weight | Delivery time |
|-----------------|--------|------------|--------------|----------------------|------------------|-------------------------|--------------------|--------|---------------|
| 501300010000070 | WA 50  | 0.05       | 2            | 0.023                | 80               | 96                      | 12                 | 1      | 10            |
| 501300010000071 | WA 100 | 0.1        | 3            | 0.045                | 60               | 38                      | 8                  | 2.1    | 10            |

## Blueprint