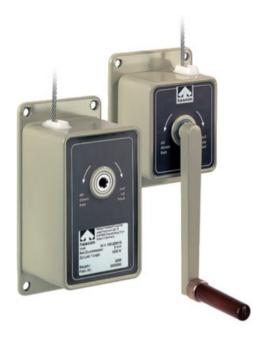

## Hand Rope Winch Type WA 50; WA 100

## **Product information**

Compact hand rope winch, made of aluminium alloy

- Compact construction.
- Closed casing box.
- · Corrosion resistant.
- Quiet running.
- · Self-locking.
- Proven security concept.
- Low crank force.
- Removable crank.
- · Low weight.
- Surface treatment: powder coated.

Note: Excl. wire (to be ordered separately).

| Part code       | Code   | WLL<br>ton | Rope Ø<br>mm | WLL top layer<br>ton | Crank force<br>N | Lift/crank turn<br>(mm) | Rope capacity<br>m | Weight | Delivery time |
|-----------------|--------|------------|--------------|----------------------|------------------|-------------------------|--------------------|--------|---------------|
| 501300010000070 | WA 50  | 0.05       | 2            | 0.023                | 80               | 96                      | 12                 | 1      | 10            |
| 501300010000071 | WA 100 | 0.1        | 3            | 0.045                | 60               | 38                      | 8                  | 2.1    | 10            |