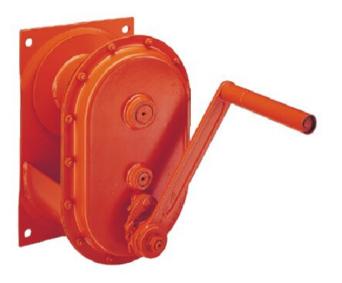

## Hand Rope Winch Type 220.3

## Product information

Hand rope winch with transmission gear box for heavy loads, safety crank with folding handle, wall mounting.

- Robust and safe.
- Higher efficiency.
- Self-locking, blow-back proof safety crank with folding handle.
- Load reaction brake.
- Maintenance free bearings.
- Corrosion resistant.
- Finish: painted.
- Easy, space saving installation.
- In compliance with the German Safety Regulations for Lifting and Pulling Equipment DGUV 54 (earlier BGV D 8).