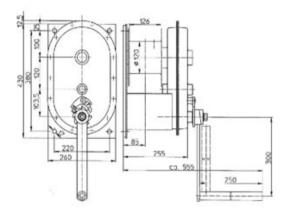

## Blueprint

Note: Excl. wire (to be ordered separately).

| Part code      | Code  | WLL<br>ton | Rope Ø<br>mm | Crank force<br>N | Lift/crank turn<br>(mm) | Rope capacity<br>m | Cap. 2nd rope position<br>kg | Weight<br>kg | Delivery time |
|----------------|-------|------------|--------------|------------------|-------------------------|--------------------|------------------------------|--------------|---------------|
| 50130030000060 | 220.3 | 3          | 13           | 300              | 10                      | 7                  | 2,500                        | 32           | 10            |