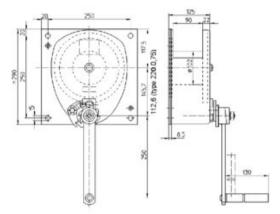

ce free bearings.
- · Corrosion resistant.
- Finish powder coated or zinc plated.
- Easy, space saving installation.
- In compliance with German Safety Regulations for Lifting and Pulling Equipment DGUV 54 (earlier BGV D 8).

## Optional:

· Zink plated.

Note: Excl. wire (to be ordered separately).

| Part code       | Code  | WLL<br>ton | WLL top layer<br>ton | Crank force<br>N | Lift/crank turn<br>(mm) | Rope capacity<br>m | Weight<br>kg | Delivery time |
|-----------------|-------|------------|----------------------|------------------|-------------------------|--------------------|--------------|---------------|
| 501300100000040 | 220.1 | 1          | 0.75                 | 180              | 19                      | 10                 | 15           | 10            |

## Blueprint