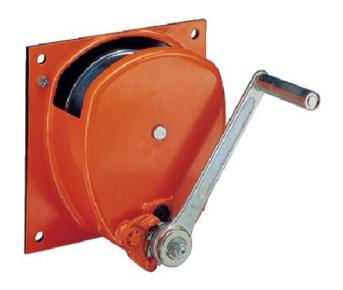

## Hand Rope Winch Type 220.0,75; 220.1

## **Product information**

Hand rope winch with spur gear, wall mounting, safety crank with folding handle.

- · Robust and safe.
- Self-locking, blow-back proof safety crank with folding handle.
- Load reaction brake.
- Maintenance free bearings.
- · Corrosion resistant.
- Finish powder coated or zinc plated.
- Easy, space saving installation.
- In compliance with German Safety Regulations for Lifting and Pulling Equipment DGUV 54 (earlier BGV D 8).

## Optional:

· Zink plated.

Note: Excl. wire (to be ordered separately).

| Part code       | Code  | WLL<br>ton | WLL top layer<br>ton | Crank force<br>N | Lift/crank turn<br>(mm) | Rope capacity<br>m | Weight<br>kg | Delivery time |
|-----------------|-------|------------|----------------------|------------------|-------------------------|--------------------|--------------|---------------|
| 501300100000040 | 220.1 | 1          | 0.75                 | 180              | 19                      | 10                 | 15           | 10            |