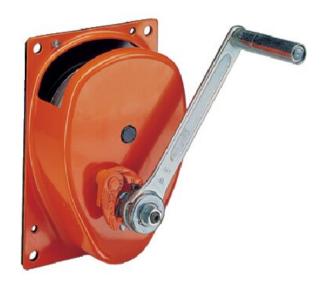

## Hand Rope Winch Type 220.0,3; 220.0,5

## **Product information**

Hand rope winch with spur gear, wall mounting, safety crank with folding handle.

- · Robust and safe.
- Self-locking, blow-back proof safety crank with folding handle.
- Load reaction brake.
- Maintenance free bearings.
- · Corrosion resistant.
- Finish powder coated or zinc plated.
- Easy, space saving installation.
- In compliance with German Safety Regulations for Lifting and Pulling Equipment DGUV 54 (earlier BGV D 8).