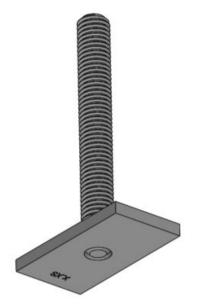

## **Threaded Rod for Starcon Former**

Product information

Threaded rod for Starcon former with threaded rod.

Note: The delivery time for the individual products is estimated. If the desired quantity is not in stock, please contact CERTEX Danmark A/S - <u>Starcon</u> for information on the applicable delivery time.