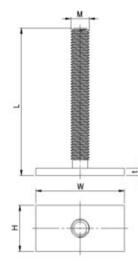

| Part code    | Thread<br>mm | Thread length<br>mm | Load grp. t | L<br>mm | W<br>mm | H<br>mm | t<br>mm | Delivery time |
|--------------|--------------|---------------------|-------------|---------|---------|---------|---------|---------------|
| 650321999001 | M8           | 60                  | 1.3         | 60      | 28      | 16      | 4       | 2             |
| 650321999002 | M10          | 80                  | 2.5         | 80      | 38      | 20      | 4       | 10            |
| 650321999003 | M10          | 80                  | 5           | 80      | 48      | 25      | 4       | 10            |
| 650321999004 | M12          | 96                  | 10          | 96      | 58      | 30      | 4       | 2             |
| 650321999005 | M12          | 116                 | 20          | 116     | 78      | 40      | 4       | 2             |