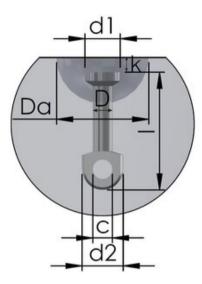

Subject to prior sale!

| Part Code      | Load grp. | Finish | Packing Qty. | Packing/pallet units | c<br>mm | D<br>mm | d1<br>mm | d2<br>mm | Da<br>mm | l<br>mm | k<br>mm | Weight<br>kg | Delivery time |
|----------------|-----------|--------|--------------|----------------------|---------|---------|----------|----------|----------|---------|---------|--------------|---------------|
| 65011302500901 | 2.5t      | BLACK  | 100          | 5,000                | 15      | 14      | 26       | 27       | 74       | 90      | 11      | 0.16         | 2             |
| 65011302500902 | 2.5t      | HDG    | 100          | 5,000                | 15      | 14      | 26       | 27       | 74       | 90      | 11      | 0.16         | 2             |

## Blueprint