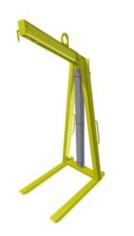

## Pallet Fork Type 6020F

Product information

## CERTEX

Pallet fork for handling of standard pallets from the long side.

**Design:** Thanks to the spring-loaded lifting eye, the pallet fork is self-balancing, which means that the forks are always horizontal, regardless of whether the pallet fork is empty or loaded. Please note the minimum load specified in the table. Concealed spring and linkage. **Proof:** Batch proof 2 x max load.

Material: Beam and plate of high-strength structural steel. Marking: Minimum load, maximum load and CE-marking.

Finish: Yellow painted.

Note: :Other sizes and designs are available upon request. For custom made forks the type has some restrictions regarding small loads and low profile goods (measure H).