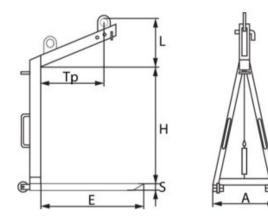

| Part code | Code   | WLL<br>ton | Height<br>m | Min load<br>kg | A mm | E<br>mm | H<br>mm | L<br>mm | S<br>mm | Tp max. mm | Weight<br>kg | Delivery time |
|-----------|--------|------------|-------------|----------------|------|---------|---------|---------|---------|------------|--------------|---------------|
| 62016020F | 6020-F | 2          | 1.5         | 300            | 700  | 800     | 1,500   | 485     | 50      | 400        | 80           | 10            |
| 62016023F | 6023-F | 2.5        | 1.5         | 300            | 700  | 980     | 1,500   | 515     | 60      | 500        | 100          | 10            |