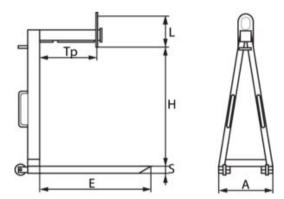

where there is restricted head room.

| Part code | Code | WLL<br>ton | Height<br>m | A mm | E<br>mm | H<br>mm | L<br>mm | S<br>mm | Tp max. mm | Weight<br>kg | Delivery time |
|-----------|------|------------|-------------|------|---------|---------|---------|---------|------------|--------------|---------------|
| 62016010  | 6010 | 1.5        | 1.3         | 560  | 1,150   | 1,300   | 360     | 60      | 650        | 130          | 10            |

## Blueprint