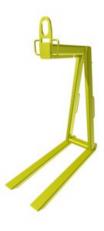

## Pallet Fork Type 6010

## **Product information**

Pallet fork for handling of standard pallets from the short side.

Design: Horizontal boom. The lifting eye must be moved to its respective position for lifting empty or loaded.

**Proof:** Batch proof 2 x max load.

Material: Hollow-beam and plate of high-strength structural steel.

Marking: Maximum load and CE-marking.

Finish: Yellow painted.

Note: Other sizes and designs are available upon request. This item is easily adjustable for customer's requirements and particuarly suitable