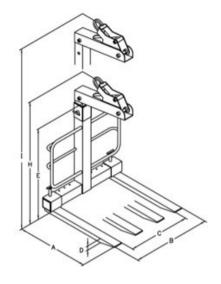

Finish: Yellow painted.

Warning: The minimun load must be 15-20% of the WLL.

| Part code      | WLL<br>ton | Height<br>m<br>m | Туре                          | A mm | B mm    | C mm    | D<br>mm | E<br>mm     | H<br>mm | l<br>mm | K<br>mm | Weight<br>kg | Delivery time |
|----------------|------------|------------------|-------------------------------|------|---------|---------|---------|-------------|---------|---------|---------|--------------|---------------|
| 620124PG028201 | 2          | 1.7              | PG 100/2 SSB SBL (Pipe forks) | 970  | 400-950 | 200-750 | 40      | 1.270-1.900 | 1,700   | 2,330   | 500     | 160          | 10            |