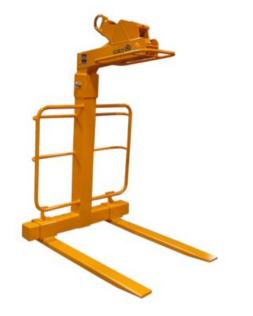

## **Product information**

The self balancing crane fork is especially handy for handling pallets with tower cranes and other wire rope cranes. The advantage is that the crane fork hangs automatically in the right balance both unloaded and loaded without any handling.