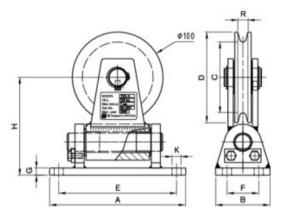

Finish: Galvanized.

| Part cod  | le Code   | Rope Ø range<br>mm | WLL<br>ton | A mm | B mm | Ø C<br>mm | Ø D<br>mm | E<br>mm | F<br>mm | G<br>mm | H<br>mm | Ø K<br>mm | Ø R<br>mm | Weight<br>kg | Delivery time |
|-----------|-----------|--------------------|------------|------|------|-----------|-----------|---------|---------|---------|---------|-----------|-----------|--------------|---------------|
| 140100700 | 310 7412A | 7                  | 0.5        | 150  | 60   | 78        | 150       | 130     | 30      | 10      | 108     | 10        | 7         | 2.6          | 10            |
| 140100800 | 310 7414A | 8                  | 1          | 175  | 60   | 98        | 178,5     | 150     | 35      | 12      | 124     | 12        | 8         | 3.5          | 10            |

## Blueprint