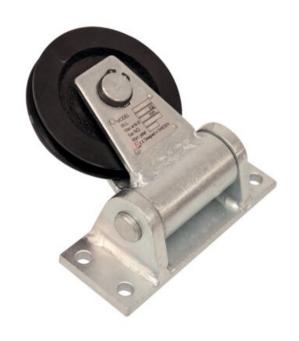

## **SVERO**

Pulley with permanently greased slide bearings. Can be fitted in any direction.

Material: Cast iron.

Marking: Marked with its own manufacturing number and load tested. Test and CE-certificate enclosed.

Finish: Galvanized.

| Part cod  | le Code   | Rope Ø range<br>mm | WLL<br>ton | A mm | B mm | Ø C<br>mm | Ø D<br>mm | E<br>mm | F<br>mm | G<br>mm | H<br>mm | Ø K<br>mm | Ø R<br>mm | Weight<br>kg | Delivery time |
|-----------|-----------|--------------------|------------|------|------|-----------|-----------|---------|---------|---------|---------|-----------|-----------|--------------|---------------|
| 140100700 | 310 7412A | 7                  | 0.5        | 150  | 60   | 78        | 150       | 130     | 30      | 10      | 108     | 10        | 7         | 2.6          | 10            |
| 140100800 | 310 7414A | 8                  | 1          | 175  | 60   | 98        | 178,5     | 150     | 35      | 12      | 124     | 12        | 8         | 3.5          | 10            |