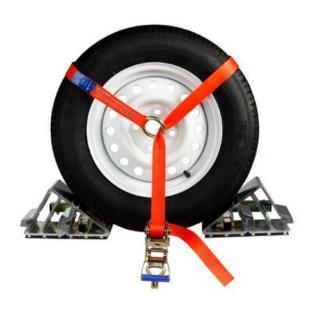

## **Product information**

National wheel lashing is used for quick and safe transports of cars on trailers. This type of lashing is most commonly used when transporting old or damaged cars.

Long part: 2,5 m with ring

Short part with direct mounted doublehook

Material: Steel

Marking: According to standard

**Standard:** EN 12195-2

| Part code       | LC<br>daN | MBL<br>ton | Length<br>m | Band width<br>mm | Design | Fitting                         | STF<br>daN | Colour | Delivery time |
|-----------------|-----------|------------|-------------|------------------|--------|---------------------------------|------------|--------|---------------|
| 701100202210010 | 1,600     | 4          | 2           | 50               | 2-part | Wire hook double direct mounted | 250        | Orange | 10            |