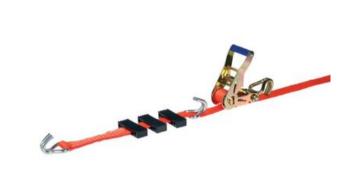

## **Wheel Lashing - Euro**

## **Product information**

Europe's most commonly used lashing for transporting new cars. Produced in the way that it will not harm the wheel suspension when tied down. Euro has hard rubber heels as extra protection towards the webbing for a longer lasting lashing.