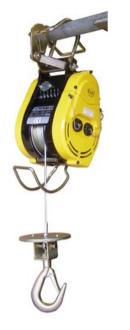

## **Baby Winch CWS-300**

## **Product information**

Electrical winch with remote control for loads up to 300 kg.

- Lightweight and compact design: Allows easy installation.
- Upper hoisting limit switch: When rope disc touches the limit arm, hoisting is automatically stopped.
- Lower hoisting limit switch: Sensor arm automatically stops motor if the wire rope is under-wound.
- Mechanical ratchet brake: Double ratchet pawls brake provide instant and safe braking.
- Can operate on standard domestic power supply.
- Wire rope comes with a safety-latch weight hook.
- Emergency stop function switch is available upon request.