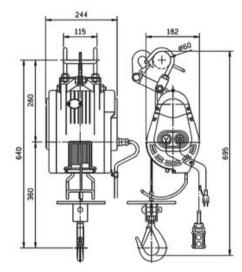

## Blueprint

Power supply: 220V-240V x 1ph AC.

Braking methods: For motor: Electromagnetic, for gear: Double mechanical ratchet. Remote control: Switch cord 10 m.

| Part code  | Code    | Diameter<br>mm | WLL<br>ton | Lifting height<br>m | Lifting speed first layer<br>m/min. | Lifting speed m/min Top layer | Motor rating | Weight<br>kg | Delivery time |
|------------|---------|----------------|------------|---------------------|-------------------------------------|-------------------------------|--------------|--------------|---------------|
| 5406CWS300 | CWS-300 | 4.8            | 0.3        | 24                  | 13                                  | 9                             | IP44         | 22.5         | 10            |