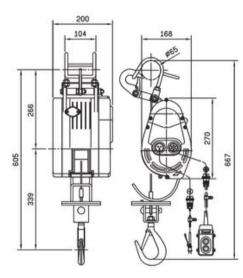

witch is available upon request.

Power supply: 220V-240V x 1ph AC.

Braking methods: For motor: Electromagnetic, for gear: Single mechanical ratchet.

Remote control: Switch cord 10 m. Option accessory: Crane CRH-0710.

| Part code | Code   | Diameter<br>mm | WLL<br>ton | Lifting height<br>m | Lifting speed first layer m/min. | Lifting speed m/min Top layer | Motor rating | Weight<br>kg | Delivery time |
|-----------|--------|----------------|------------|---------------------|----------------------------------|-------------------------------|--------------|--------------|---------------|
| 5406CWS80 | CWS-80 | 4              | 0.08       | 23                  | 30                               | 18                            | IP44         | 16           | 10            |

## Blueprint