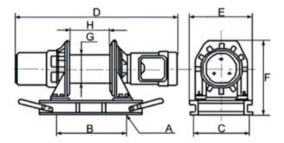

## Option:

Radio remote control

Marking: CE-marked

Note: Including wire (pulling length).
Warning: Not approved for lifting

| Part code   | Rope Ø<br>mm | Pulling length<br>m | Motor<br>kW | Wire speed<br>m/min | Capacity<br>ton | A mm  | B mm | C mm | D<br>mm | E<br>mm | F<br>mm | H<br>mm | Gø<br>mm | Weight<br>kg | Delivery time |
|-------------|--------------|---------------------|-------------|---------------------|-----------------|-------|------|------|---------|---------|---------|---------|----------|--------------|---------------|
| 54061SA500  | 9            | 58                  | 3           | 12-18               | 0,5             | 4xØ15 | 400  | 330  | 922     | 372     | 430     | 240     | 140      | 138          | 10            |
| 54061SA1000 | 12           | 58                  | 5,5         | 12-18               | 1               | 4xØ15 | 400  | 330  | 950     | 372     | 430     | 240     | 140      | 158          | 10            |

## Blueprint