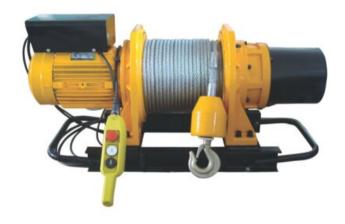

## **Electric Wire Rope Winch 1SA 500/750/1000**

## **Product information**

Electric wire rope winch, delivered with 58 m wire rope inkluded.

- Positive retention of wire rope on to drum
- Electromagnetic spring-applied fail safe brake (IP64)
- Effective pull height 58 m
- Heavy duty high efficiency ball bearing on all running surfaces
- Planetary gearing for maximum mechanical efficiency
- Enclosed drum flanges
- Heavy duty IP65 waterproof switch with emergency stop
- 3 Phase 400V, 50 Hz
- Only for pulling
- Test and CE-certificate enclosed

## Option:

Radio remote control

Marking: CE-marked

Note: Including wire (pulling length).
Warning: Not approved for lifting

| Part code   | Rope Ø<br>mm | Pulling length<br>m | Motor<br>kW | Wire speed<br>m/min | Capacity<br>ton | A mm  | B mm | C mm | D<br>mm | E<br>mm | F<br>mm | H<br>mm | Gø<br>mm | Weight<br>kg | Delivery time |
|-------------|--------------|---------------------|-------------|---------------------|-----------------|-------|------|------|---------|---------|---------|---------|----------|--------------|---------------|
| 54061SA500  | 9            | 58                  | 3           | 12-18               | 0,5             | 4xØ15 | 400  | 330  | 922     | 372     | 430     | 240     | 140      | 138          | 10            |
| 54061SA1000 | 12           | 58                  | 5,5         | 12-18               | 1               | 4xØ15 | 400  | 330  | 950     | 372     | 430     | 240     | 140      | 158          | 10            |