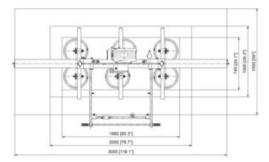

## Vacuum Beam Aero 1500/6R

## **Product information**



## moving limits

• WLL tons: 1,5

• Art. no.: 16.6068-1001500

Our standard vacuum lifting beams are designed for lifting smooth and air-tight plates. The lifting beams are typically used for lifting steel and aluminium plates, but can also lift synthetic plates, glass fibre, glass, PVC and other air-tight items without problems.

The lifting beams are designed from heavy and hard-wearing materials for use in tough / adverse industrial environments without influence on the life expectancy.

| Part ( |        | WLL<br>ton | Delivery time |
|--------|--------|------------|---------------|
| 560510 | 030710 | 1.5        | 10            |

## Blueprint