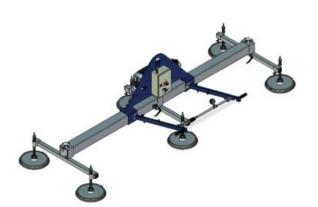

## moving limits

• WLL tons: 1,5

• Art. no.: 16.6068-1001500

Our standard vacuum lifting beams are designed for lifting smooth and air-tight plates. The lifting beams are typically used for lifting steel and aluminium plates, but can also lift synthetic plates, glass fibre, glass, PVC and other air-tight items without problems.

The lifting beams are designed from heavy and hard-wearing materials for use in tough / adverse industrial environments without influence on the life expectancy.

| Part ( |        | WLL<br>ton | Delivery time |
|--------|--------|------------|---------------|
| 560510 | 030710 | 1.5        | 10            |