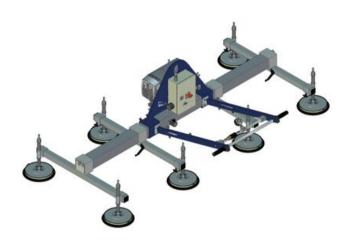

## Vacuum Beam Aero 1200/8R

## moving limits

WLL tons: 1,2

• Art.no.: 16.6068-1001200

Our standard vacuum lifting beams are designed for lifting smooth and air-tight plates. The lifting beams are typically used for lifting steel and aluminium plates, but can also lift synthetic plates, glass fibre, glass, PVC and other air-tight items without problems.

The lifting beams are designed from heavy and hard-wearing materials for use in tough / adverse industrial environments without influence on the life expectancy.

| Part Code   | WLL<br>ton | Delivery time |
|-------------|------------|---------------|
| 50054000070 | 4          | 40            |