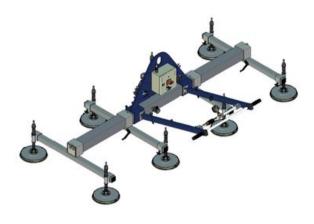

## Vacuum Beam Aero 1000/8R

## moving limits

- WLL tons: 1
- Art. no.: 16.6068-1001002

Our standard vacuum lifting beams are designed for lifting smooth and air-tight plates. The lifting beams are typically used for lifting steel and aluminium plates, but can also lift synthetic plates, glass fibre, glass, PVC and other air-tight items without problems.

The lifting beams are designed from heavy and hard-wearing materials for use in tough / adverse industrial environments without influence on the life expectancy.

| Part Code   | WLL<br>ton | Delivery time |
|-------------|------------|---------------|
| 50054000074 | 4          | 40            |