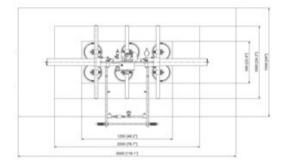

## Vacuum Beam Aero 1000/6R

## **Product information**



## moving limits

- WLL tons: 1
- Art. no.: 16.6068-1001001

Our standard vacuum lifting beams are designed for lifting smooth and air-tight plates. The lifting beams are typically used for lifting steel and aluminium plates, but can also lift synthetic plates, glass fibre, glass, PVC and other air-tight items without problems.

The lifting beams are designed from heavy and hard-wearing materials for use in tough / adverse industrial environments without influence on the life expectancy.

| Part Code   | WLL<br>ton | Delivery time |
|-------------|------------|---------------|
| 50054000070 | 4          | 40            |

56051030670 1

## Blueprint