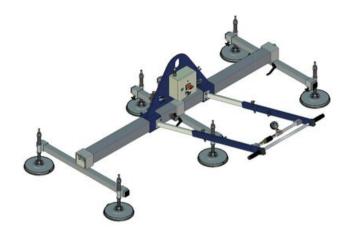

## moving limits

- WLL tons: 0,9
- Art. no.: 16.6068-1000951

Our standard vacuum lifting beams are designed for lifting smooth and air-tight plates. The lifting beams are typically used for lifting steel and aluminium plates, but can also lift synthetic plates, glass fibre, glass, PVC and other air-tight items without problems.

The lifting beams are designed from heavy and hard-wearing materials for use in tough / adverse industrial environments without influence on the life expectancy.

| Part Code   | WLL<br>ton | Delivery time |
|-------------|------------|---------------|
| 56051030669 | 0.9        | 10            |