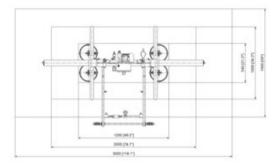

## Vacuum Beam Aero 600/4R

## Product information



## moving limits

Our standard vacuum lifting beams are designed for lifting smooth and air-tight plates. The lifting beams are typically used for lifting steel and aluminium plates, but can also lift synthetic plates, glass fibre, glass, PVC and other air-tight items without problems.

The lifting beams are designed from heavy and hard-wearing materials for use in tough / adverse industrial environments without influence on the life expectancy.

| Part Code  | WLL ton | Delivery tin | ne |
|------------|---------|--------------|----|
| 5605103066 | 0.6     | 10           |    |

## Blueprint