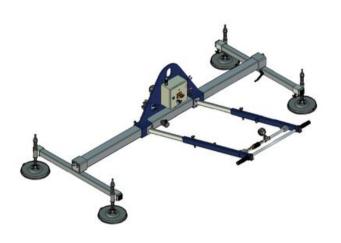

## Vacuum Beam Aero 600/4R

## moving limits

Our standard vacuum lifting beams are designed for lifting smooth and air-tight plates. The lifting beams are typically used for lifting steel and aluminium plates, but can also lift synthetic plates, glass fibre, glass, PVC and other air-tight items without problems.

The lifting beams are designed from heavy and hard-wearing materials for use in tough / adverse industrial environments without influence on the life expectancy.

| Part Code  | WLL ton | Delivery tin | ne |
|------------|---------|--------------|----|
| 5605103066 | 0.6     | 10           |    |