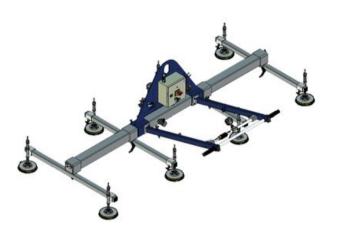

## Vacuum Beam Aero 400/8R

## **Product information**

- WLL tons: 0,4
- Art. no.: 16.6068-1000451

Our standard vacuum lifting beams are designed for lifting smooth and air-tight plates. The lifting beams are typically used for lifting steel and aluminium plates, but can also lift synthetic plates, glass fibre, glass, PVC and other air-tight items without problems.

The lifting beams are designed from heavy and hard-wearing materials for use in tough / adverse industrial environments without influence on the life expectancy.

| Par  |          | WLL<br>ton | Delivery time |
|------|----------|------------|---------------|
| 5605 | 51030673 | 0.4        | 10            |