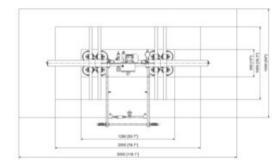

## Vacuum Beam Aero 400/8R

## **Product information**

- WLL tons: 0,4
- Art. no.: 16.6068-1000451

Our standard vacuum lifting beams are designed for lifting smooth and air-tight plates. The lifting beams are typically used for lifting steel and aluminium plates, but can also lift synthetic plates, glass fibre, glass, PVC and other air-tight items without problems.

The lifting beams are designed from heavy and hard-wearing materials for use in tough / adverse industrial environments without influence on the life expectancy.

| Par  |          | WLL<br>ton | Delivery time |
|------|----------|------------|---------------|
| 5605 | 51030673 | 0.4        | 10            |

## Blueprint