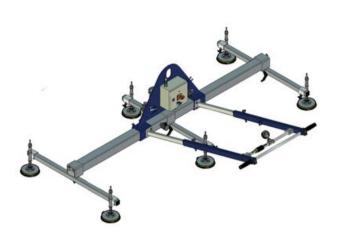

## Vacuum Beam Aero 400/6R

Product information

moving limits

- WLL tons: 0,4
- Art. no.: 16.6068-1000450

Our standard vacuum lifting beams are designed for lifting smooth and air-tight plates. The lifting beams are typically used for lifting steel and aluminium plates, but can also lift synthetic plates, glass fibre, glass, PVC and other air-tight items without problems.

The lifting beams are designed from heavy and hard-wearing materials for use in tough / adverse industrial environments without influence on the life expectancy.

| Part Code   | WLL<br>ton | Delivery time |
|-------------|------------|---------------|
| 56051030662 | 0.4        | 10            |