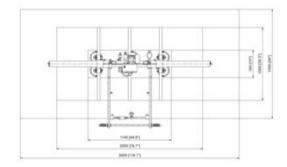

## Vacuum Beam Aero 400/6R

Product information



moving limits

- WLL tons: 0,4
- Art. no.: 16.6068-1000450

Our standard vacuum lifting beams are designed for lifting smooth and air-tight plates. The lifting beams are typically used for lifting steel and aluminium plates, but can also lift synthetic plates, glass fibre, glass, PVC and other air-tight items without problems.

The lifting beams are designed from heavy and hard-wearing materials for use in tough / adverse industrial environments without influence on the life expectancy.

| Part Code   | WLL<br>ton | Delivery time |
|-------------|------------|---------------|
| 56051030662 | 0.4        | 10            |

## Blueprint