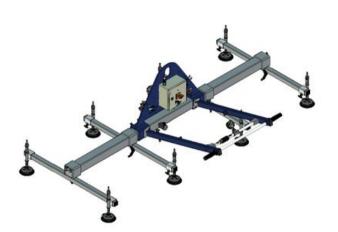

## moving limits

• WLL tons: 0,25

• Art. no.: 16.6068-1000251

Our standard vacuum lifting beams are designed for lifting smooth and air-tight plates. The lifting beams are typically used for lifting steel and aluminium plates, but can also lift synthetic plates, glass fibre, glass, PVC and other air-tight items without problems.

The lifting beams are designed from heavy and hard-wearing materials for use in tough / adverse industrial environments without influence on the life expectancy.

| Part Code   | WLL<br>ton | Delivery time |
|-------------|------------|---------------|
| 56051030663 | 0.25       | 10            |