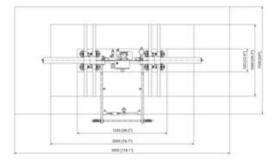

## Vacuum Beam Aero 250/8R

## **Product information**



## moving limits

• WLL tons: 0,25

• Art. no.: 16.6068-1000251

Our standard vacuum lifting beams are designed for lifting smooth and air-tight plates. The lifting beams are typically used for lifting steel and aluminium plates, but can also lift synthetic plates, glass fibre, glass, PVC and other air-tight items without problems.

The lifting beams are designed from heavy and hard-wearing materials for use in tough / adverse industrial environments without influence on the life expectancy.

| Part Code   | WLL<br>ton | Delivery time |
|-------------|------------|---------------|
| 56051030663 | 0.25       | 10            |

## Blueprint