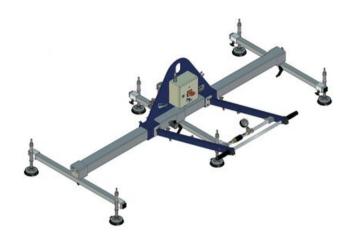

## moving limits

• WLL tons: 0,15

• Art. no.: 16.6068-1000151

Our standard vacuum lifting beams are designed for lifting smooth and air-tight plates. The lifting beams are typically used for lifting steel and aluminium plates, but can also lift synthetic plates, glass fibre, glass, PVC and other air-tight items without problems.

The lifting beams are designed from heavy and hard-wearing materials for use in tough / adverse industrial environments without influence on the life expectancy.

| Part Code   | WLL<br>ton | Delivery time |
|-------------|------------|---------------|
| 56051030665 | 0.15       | 10            |