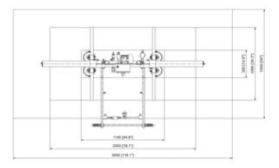

## Vacuum Beam Aero 150/4R

## **Product information**



## moving limits

• WLL tons: 0,15

• Art. no.: 16.6068-1000150

Our standard vacuum lifting beams are designed for lifting smooth and air-tight plates. The lifting beams are typically used for lifting steel and aluminium plates, but can also lift synthetic plates, glass fibre, glass, PVC and other air-tight items without problems.

The lifting beams are designed from heavy and hard-wearing materials for use in tough / adverse industrial environments without influence on the life expectancy.

| Part Code   | WLL<br>ton | Delivery time |
|-------------|------------|---------------|
| 56051030774 | 0.15       | 10            |

## Blueprint