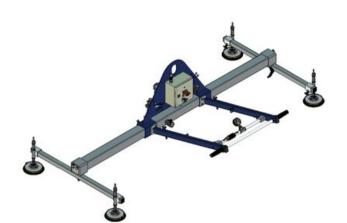

## moving limits

• WLL tons: 0,15

• Art. no.: 16.6068-1000150

Our standard vacuum lifting beams are designed for lifting smooth and air-tight plates. The lifting beams are typically used for lifting steel and aluminium plates, but can also lift synthetic plates, glass fibre, glass, PVC and other air-tight items without problems.

The lifting beams are designed from heavy and hard-wearing materials for use in tough / adverse industrial environments without influence on the life expectancy.

| Part Code   | WLL<br>ton | Delivery time |
|-------------|------------|---------------|
| 56051030774 | 0.15       | 10            |