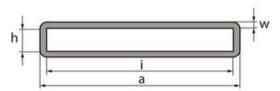

Material: Polyurethane.

**Temperature range:** Approx. -30° - +70°C, short expose to apx +90°C.

| Part code        | Code              | For 2 layer lifting<br>mm | For lashings | a<br>mm | h<br>mm | i<br>mm | w<br>mm | Weight<br>kg | Delivery time |
|------------------|-------------------|---------------------------|--------------|---------|---------|---------|---------|--------------|---------------|
| 8025PU25040105   | PU-2 50/40/10/5   | 30                        | 35           | 50      | 10      | 40      | 5       | 1.1          | 10            |
| 8025PU2110100125 | PU-2 110/100/12/5 | 90                        | -            | 110     | 12      | 100     | 5       | 2.1          | 10            |
| 8025PU2145135125 | PU-2 145/135/12/5 | 120                       | -            | 145     | 12      | 135     | 5       | 2.8          | 10            |

## Blueprint