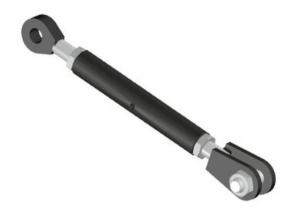

## **Rigging Screw T2 Heavy Duty**

## **Product information**

On request deliverable with 2 securing nuts or plates.

Custom designed screws can be constructed in any size and capacity.

Rigging screws are supplied with trapezium thread.

Also deliverable with jaw/jaw or eye/eye.