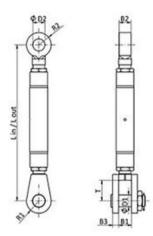

Material: High tensile steel.

Finish: Painted.

Safety factor: 5:1

| Part code    | WLL<br>ton | Thread trap. | B1<br>mm | B2<br>mm | B3<br>mm | D1<br>mm | D2<br>mm | L in  | L out | R1<br>mm | R2<br>mm | T<br>mm | Weight<br>kg | Delivery time |
|--------------|------------|--------------|----------|----------|----------|----------|----------|-------|-------|----------|----------|---------|--------------|---------------|
| 422102500080 | 25         | 70x8         | 76       | 70       | 30       | 70       | 72       | 1,030 | 1,360 | 70       | 70       | 145     | 85           | 10            |
| 422125000080 | 250        | 200x8        | 210      | 190      | 120      | 250      | 253      | 2,190 | 2,860 | 260      | 260      | 280     | 1.12         | 10            |

## Blueprint