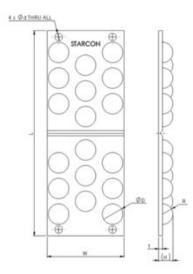

A/S – Starcon to get information about the applicable delivery time.

| Part code    | Diameter<br>mm | Material   | L<br>mm | W<br>mm | H<br>mm | t<br>mm | R<br>mm | Ød mm | Weight<br>kg | Delivery time |
|--------------|----------------|------------|---------|---------|---------|---------|---------|-------|--------------|---------------|
| 650660999002 | 60             | Extra soft | 160     | 60      | 11      | 3       | 30      | 10    | 0.042        | 2             |
| 650660999003 | 60             | Soft       | 160     | 60      | 11      | 3       | 30      | 10    | 0.042        | 2             |

## Blueprint