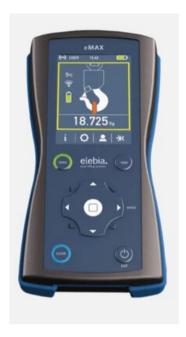

## **Remote Control eMAX Elebia**

## **Product information**

The eMAX is most advanced remote control, able to control the automatic hooks with the weighing scale. It can control multiple Hooks Evo5 and Evo25 simultaneously.

It displays all the info in a big hi-res screen and a high profile keypad, yet remains handy and lightweight.

## Features:

- USB port
  - charge the remote control
  - export log file
  - update sofware
- RS-232 serial port for PLCs (optional)
- Real time input & output data/orders transmission to PLCs/PCs
- Log events file
- Rugged enclosure, IP65
- Membrane keypad
- Intuitive and user friendly directional keypad
- Rechargeable Li-Ion battery
- Vibrator/Buzzer