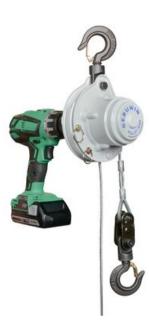

## **Product information**

The Pulley Man, with a weight of just 4 kg, is easy to carry. This winch can be installed in three ways, rotates 360 degrees and has an infinite cable.

- · Light weight and portable
- Suitable to lift loads up to 600 kg (PM600)
- Suitable to pull loads up to 3000 kg
- Can be used with a cordless drill and power drill
- Possible to rotate the load 360°
- Cable length unlimited in traction.
- Cable length limited to 50 m in lifting (beyond 12 m, loss of 10% of lifting force per 10 m section).
- Standard rope length 12 meters
- Patented self-braking reduction brake
- 1 layer of paint

Marking: CE-marked

Note: Cordless drill or power drill purchased separately

| Part code       | WLL<br>ton | Lifting height<br>m | Lifting speed<br>m/min | Number of falls | Model | Weight<br>kg | Delivery time |
|-----------------|------------|---------------------|------------------------|-----------------|-------|--------------|---------------|
| 501300030000620 | 0.3        | 12                  | 6                      | 1               | PM300 | 5            | 10            |
| 501300060000620 | 0.6        | 12                  | 3                      | 2               | PM600 | 6            | 10            |