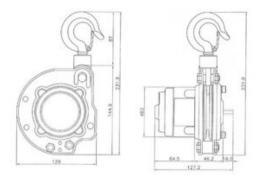

ime |
|-----------------|------------|---------------------|------------------------|-----------------|-------|--------------|---------------|
| 501300030000620 | 0.3        | 12                  | 6                      | 1               | PM300 | 5            | 10            |
| 501300060000620 | 0.6        | 12                  | 3                      | 2               | PM600 | 6            | 10            |

## **Technical data**

Maximum loading capacity at wheeled traction on a plane surface depending on the slope

| Gradient | PM300 | PM600 |  |
|----------|-------|-------|--|
| Gradient | kg    | kg    |  |
| 6°       | 1500  | 3000  |  |
| 12°      | 975   | 1950  |  |
| 16°      | 825   | 1650  |  |
| 27°      | 585   | 1170  |  |
| 35°      | 450   | 900   |  |

## Blueprint