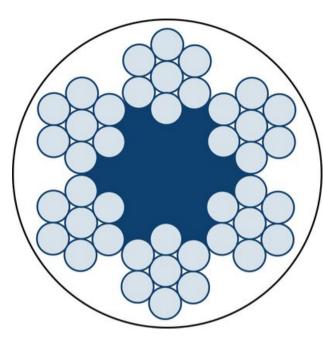

Rope construction: 6x7 FC Marking: According to standard Temperature range: -30°C up to +70°C Standard: EN 12385-4 except from coating Warning: Not to be used for lifting purposes

Fill factor: 0,47

| Part code       | Rope diameter<br>mm | Inner diameter<br>mm | Colour      | Tensile strength<br>N/mm² | Min. breaking force<br>kN | Steel area<br>mm² | Lubrication | Weight<br>kg/100m |
|-----------------|---------------------|----------------------|-------------|---------------------------|---------------------------|-------------------|-------------|-------------------|
| 105130030020010 | 3                   | 2                    | transparent | 1,770                     | 2.35                      | 3.32              | Dry         | 2.1               |
| 105130040030010 | 4                   | 3                    | transparent | 1,770                     | 5.29                      | 5.9               | Dry         | 4.1               |
| 105130040030012 | 4                   | 3                    | Red         | 1,770                     | 5.29                      | 5.9               | Dry         | 4.1               |
| 105130050040012 | 5                   | 4                    | Red         | 1,770                     | 9.4                       | 9.23              | Dry         | 6.9               |
| 105130060040010 | 6                   | 4                    | transparent | 1,770                     | 9.4                       | 13.3              | Dry         | 8.3               |
| 105130060050010 | 6                   | 5                    | transparent | 1,770                     | 14.7                      | 13.3              | Dry         | 10                |