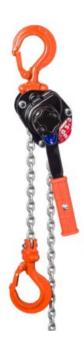

## **Product information**

The Rema® YAM mini lever hoist is compact and a very low own weight. The required manual effort on the short handle (180 mm) remains low because the YAM is equipped with a gear transmission. The ideal tool for assembly work such as hoisting, pulling and tensioning.

#### Properties:

- Very low self weight (2,8 kg), compact.
- · Hooks equipped with safety latches.
- · Self locked brake holds the load at any desired height.
- Freewheel is possible in unloaded condition, by 1 operation.
- Hoist fitted with rubber anti-slip handle.
- In case of overload, the hooks will gradually bend and do not suddenly break off.
- Galvanized load chain Grade 10.