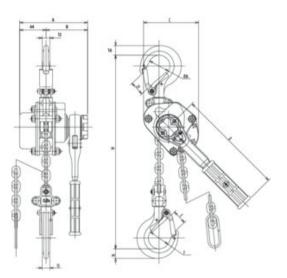

## Blueprint

### Option:

· Available in other lifting heights.

Marking: According to standard, CE-marked

Standard: EN 818-7, EN 13157

| Part code      | WLL<br>kg | Lifting height<br>m | Number of falls | Model       | Load chain<br>mm | Construction height mm | Hand force max.<br>kg | A mm | B mm |    |     |    | F H    |     | Delivery time |
|----------------|-----------|---------------------|-----------------|-------------|------------------|------------------------|-----------------------|------|------|----|-----|----|--------|-----|---------------|
| 16.20YA0050030 | 500       | 3                   | 1               | YAM-500KG-3 | 4.3 x 12         | 240                    | 35                    | 113  | 69   | 92 | 180 | 24 | 36 240 | 3.4 | 2             |