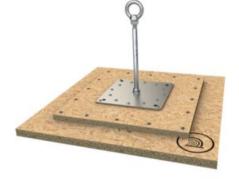

## Product information

Force directions: Lateral Substructure: Wood Attachment: Screwed Application: Flat roofs

Material: Stainless Steel Marking: According to standard, CE-marked, Safety Instructions, Supplier symbol, Batch Nr., Standards, Max No of users, Serial Nr. Standard: EN 795, CEN/TS/16415