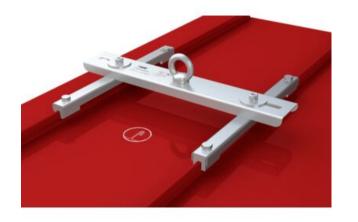

## **Product information**

Stainless steel anchor point ABS-Lock Falz IV Standing Seam clamped onto two metal seams - completely penetration-free. Seam intervals: 300 - 450 mm/420 - 660 mm. This stainless steel anchorage point can be installed on standing seam roofs made of steel, copper, aluminium or titanium zinc without penetrating the roof surface.

Force directions: Lateral Substructure: Seam roofs, profile roof Attachment: Clamped, w/o roof penetration Application: Profile roof, flat roofs

Material: Stainless Steel Marking: According to standard, CE-marked, Safety Instructions, Supplier symbol, Batch Nr., Standards, Max No of users, Serial Nr. Standard: EN 795, CEN/TS/16415 Note: Incl. installation set.