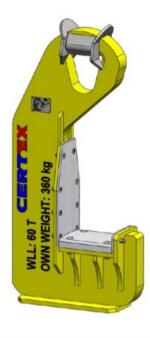

## **Product information**

This lifting hook for tower section lifting or other cylindrical items with an inside diameter with a flange, is designed as a C-hook following EN 13155, terms and definitions. It is designed to support the windmill tower section, when it is lifted and transported in a horizontal attitude..

The lifting hook has a special lifting eye designed for a looped lifting sling, allowing connection to a double crane hook. We recommend an Extreema round sling, WLL 30 t, 1,5/3,0-meter EXHCO30/1,5A (ordered separately).

The cradle is protected with plastic plates and hard-formed rubber on the load plate to resist metal-to-metal contact. The lifting hook has an additional plate under it, which allows it to be stored standing up.

Marking: According to standard, CE-marked Temperature range: -10°C up to + 50°C

Standard: EN 13155

Note: Wind speed: Maximum up to 10m/sec

| Part code    | WLL<br>ton | Dimensions<br>mm            | Weight<br>kg | Delivery time |
|--------------|------------|-----------------------------|--------------|---------------|
| 420506001680 | 60         | 600 (L) x220 (W) x 1390 (H) | 360          | 80            |