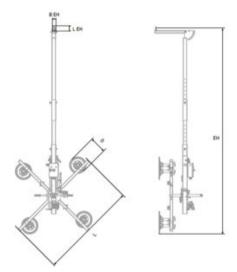

## **Product variants**

The AERO-VARIOWIN vacuum lifter is available in more versions with:

- Load capacities from 250 kg up to 500 kg
- Different suction plate diameters etc.

| Part code   | WLL<br>ton | Model              | D<br>mm | L<br>mm | B EH mm | L EH mm | EH mm | Weight<br>kg | Delivery time |
|-------------|------------|--------------------|---------|---------|---------|---------|-------|--------------|---------------|
| 56051031936 | 0.25       | AE-VARIOWIN 250/4G | 270     | 1,625   | 25      | 36      | 3,280 | 135          | 10            |
| 56051031938 | 0.5        | AE-VARIOWIN 500/4G | 360     | 360     | 25      | 36      | 4,580 | 140          | 10            |

## Blueprint