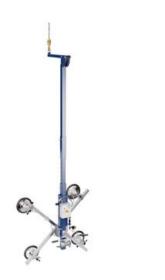

## Vacuum Lifter AERO-VARIOWIN

## **Product information**

Thanks to depth-adjustable suction plates, this vacuum lifter solves the problem of handling workpieces with offset webs (e.g., glass in prefabricated house construction). 3-hole suspension eye compensates the centre of gravity, and the workpiece can be rotated vertically by +/- 90° and fixed every 15° using a Bowden cable. Possibility of handling smaller formats thanks to the additional shorter crane suspension. With height-adjustable suspension points.

Thanks to the special AERO-LIFT glass suction plates, which have a low intrinsic volume and a unique structure, the vertical position experiences excellent suction properties and an increased friction coefficient. It can handle workpieces with a web offset up to max. 13 cm.