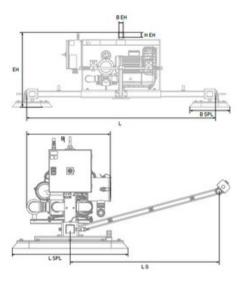

We will be happy to advise you on selecting the right device for your application.

| Part code   | WLL<br>ton | Model                   | L SPL pcs | B SPL mm | L<br>mm | B mm     | L G mm   | H EH/B EH mm | EH mm | Weight<br>kg | Delivery time |
|-------------|------------|-------------------------|-----------|----------|---------|----------|----------|--------------|-------|--------------|---------------|
| 56051031972 | 0.3        | AE-PORO 300/1L          | 820       | 420      | 1,000   | 1,050    | 720      | 48x42        | 766   | 150          | 10            |
| 56051031978 | 0.3        | AE-PORO-90° 300/2L/2000 | 820       | 420      | 2,000   | 932-1697 | 850-1700 | Ø 60         | 699   | 200          | 10            |
| 56051031980 | 0.45       | AE-PORO-90° 450/3L/2000 | 820       | 420      | 2,000   | 932-1697 | 850-1700 | Ø 60         | 690   | 230          | 10            |
| 56051031974 | 0.6        | AE-PORO 600/2L/2000     | 820       | 420      | 2,000   | 1,050    | 720      | 48x42        | 763   | 190          | 10            |
| 56051031976 | 0.9        | AE-PORO 900/3L/2000     | 820       | 420      | 2,000   | 1,050    | 720      | 48x42        | 763   | 220          | 10            |

## Blueprint