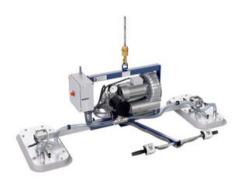

## **Vacuum Beam AERO-PORO**

## **Product information**

With the vacuum lifting beam AERO-PORO you can handle board material like MDF or OSB boards, whether closed or air-permeable.

Thanks to the optional 90° swivel gear, stepless and jerk-free swiveling, as well as horizontal handling, are possible. The mechanical connection with the galvanized steel adapter plates makes suction plate replacement and rotation (90°) easy.

## **Product variants**

The AERO-PORO vacuum lifter is available in different versions with:

- Load capacities from 300 to 900 kg
- From 1 up to 3 suction plates
- With 2 up to 4 crossbars
- Different crossbar and handle lengths, etc.