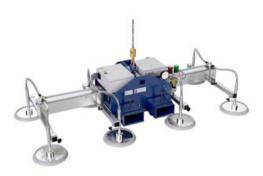

## **Product information**

The standard vacuum beam AERO-SELECT is a battery-powered version of the AERO-BASIC models for indoor use. The battery indicator always shows its battery status.

The vacuum beam has an adjustable forklift attachment that is compatible with nearly all forks. It can also be used on a crane hook. The remote-control panel makes operating from the driver's seat or anywhere else easy.

## **Product variants**

The AERO-SELECT vacuum lifting beams are available in more versions with:

- Load capacities from 150 kg up to 2.000 kg
- From 4 up to 8 suction plates
- With 2 up to 4 cross beams
- Different suction plate diameters, cross beam lengths etc.