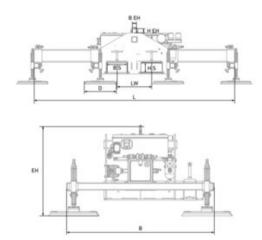

| Part code   | WLL<br>ton | Model                  | D<br>mm | L<br>mm | B mm  | BS mm | HS mm | H EH/B EH mm | EH mm | LW mm | Weight<br>kg | Delivery time |
|-------------|------------|------------------------|---------|---------|-------|-------|-------|--------------|-------|-------|--------------|---------------|
| 56051031783 | 0.15       | AE-SELECT 150/4R/2000  | 170     | 2,000   | 1,000 | 220   | 100   | 53x56        | 545   | 380   | 195          | 10            |
| 56051031784 | 0.4        | AE-SELECT 400/4R/2000  | 210     | 2,000   | 1,000 | 220   | 100   | 53x56        | 590   | 380   | 205          | 10            |
| 56051031785 | 0.4        | AE-SELECT 400/8R/2000  | 170     | 2,000   | 1,000 | 220   | 100   | 53x56        | 545   | 380   | 220          | 10            |
| 56051031787 | 0.6        | AE-SELECT 600/4R/2000  | 270     | 2,000   | 1,000 | 220   | 100   | 53x56        | 595   | 380   | 210          | 10            |
| 56051031788 | 0.6        | AE-SELECT 600/8R/2000  | 210     | 2,000   | 1,000 | 220   | 100   | 53x56        | 595   | 380   | 230          | 10            |
| 56051031790 | 0.9        | AE-SELECT 900/8R/2000  | 270     | 2,000   | 1,000 | 220   | 100   | 53x56        | 595   | 380   | 235          | 10            |
| 56051031792 | 1          | AE-SELECT 1000/8R/2000 | 270     | 2,000   | 1,000 | 220   | 100   | 53x56        | 595   | 380   | 235          | 10            |
| 56051031794 | 1.5        | AE-SELECT 1500/8R/3000 | 350     | 3,000   | 1,000 | 220   | 100   | 53x56        | 610   | 380   | 284          | 10            |
| 56051031795 | 2          | AE-SELECT 2000/8R/3000 | 350     | 3,000   | 1,000 | 220   | 100   | 53x56        | 610   | 380   | 285          | 10            |

## Blueprint